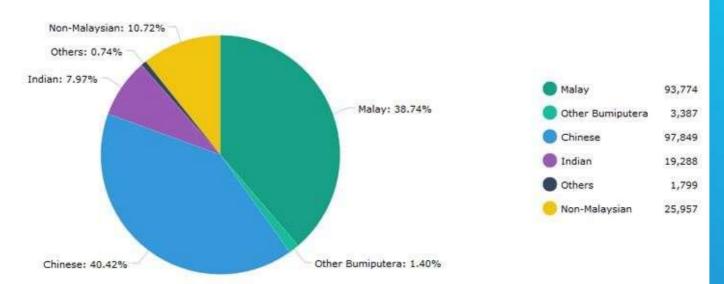

## DEMOGRAPHICS

SOURCE: 2015 PROPSOCIAL.MY

All information stated in the presentation is correct at time of printing.

### **DEMOGRAPHICS**

#### **ETHNIC GROUP**

This chart represents the ethnic group of residents in Seri Kembangan. \*

JS chart by amCharts

Data obtained from official source.