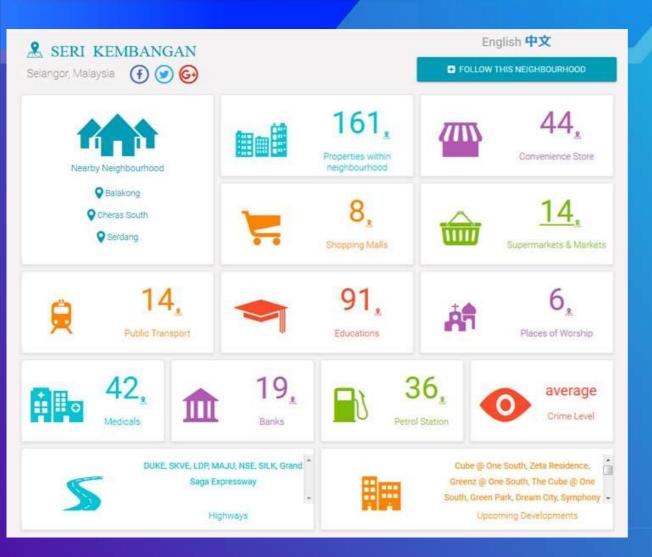

# WHO ARE WE

Pujian Development Sdn Bhd is subsidiary of Ecofirst Consolidated Berhad, a public listed company on the Main Board of Bursa Malaysia.

Started its operation since year 2003.

Strategically located within a fast growing area of Seri Kembangan with **242,054** 