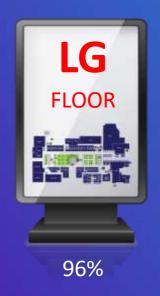

Pujian Development Sdn Bhd is subsidiary of Ecofirst Consolidated Berhad, a public listed company on the Main Board of Bursa Malaysia.

Started its operation since year 2003.

Strategically located within a fast growing area of Seri Kembangan with **242,054** 



















Mall Establishment
Strata Title
Land area Gross Area
Nett Lettable Area
Nett Lettable Area - Shop Lots
Anchor Tenant
Key Anchor Tenants
Other Key Tenants

: 2003 (18 Years)

: Master Title, Subdivision in progress

: Approximately 14 acres

: 1.2 m sq. ft.

: 795,480.35 sq. ft.

: Econsave

: Sport Planet

: Cheap2Shop, Tealive, Mr. DIY, Top South Mobile, Guardian.

Parking Bays (indoor - covered)
Parking Bays (outdoor)
Total Parking Bays

: 1,397 Bays : 388 Bays

: 1,785 Bays

# OCCUPANCY RATES BY No. LOTS













**TOTAL OCCUPANCY RATE: 86%** 

# CARPARK BAYS





INDOOR – COVERED 287 Bays



INDOOR – COVERED 276 Bays



OUTDOOR
MAIN ENTRANCE
77 Bays



INDOOR - COVERED 276 Bays



INDOOR – COVERED 282 Bays



OUTDOOR
SIDE & BACK
PERIMETER
41 Bays



INDOOR – COVERED 276 Bays



OUTDOOR - ROOFTOP 270 Bays

TOTAL INDOOR 1.397 BAYS TOTAL OUTDOOR 388 BAYS

**TOTAL COMBINE PARKING BAYS: 1,785** 

All information stated in the presentation is correct at time of



and a whole

South City Plaza houses the country LARGEST number of Mobile Phone Accessories

WHOLESALERS for two consecutive years!





All information stated in the presentation is correct at time of





South City Plaza houses the

country's **LARGEST**number of Mobile Phone
Accessories **RETAIL**WHOLESALERS covering over
145,695