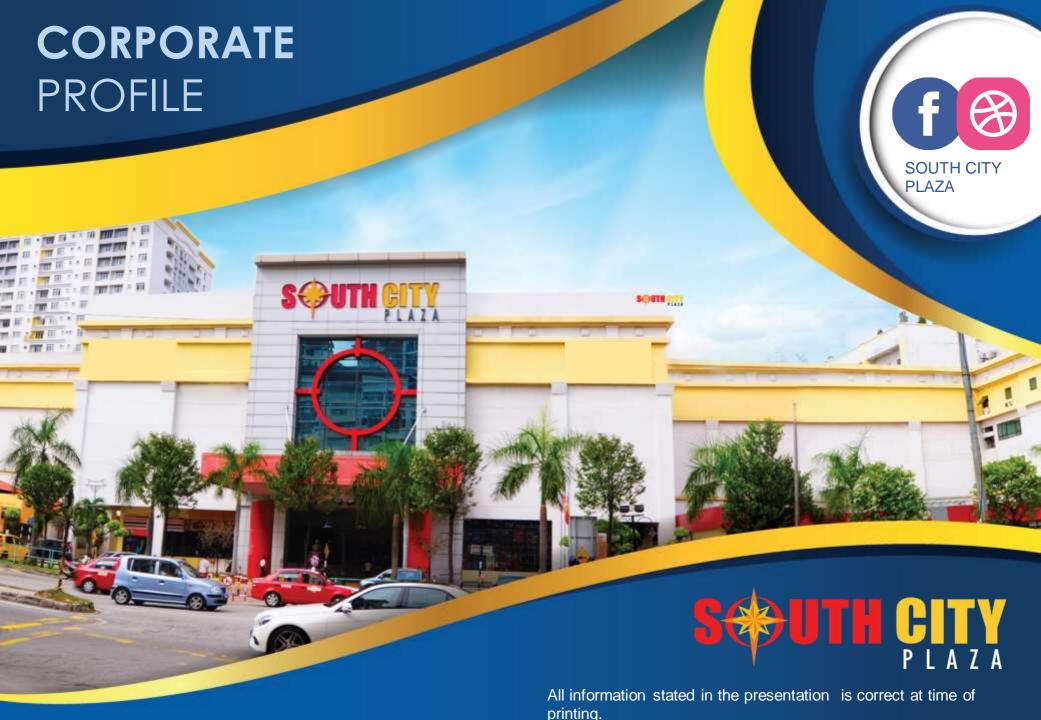

# WHO ARE WE

Pujian Development Sdn Bhd is subsidiary of Ecofirst Consolidated Berhad, a public listed company on the Main Board of Bursa Malaysia.

Started its operation since year 2003.

Strategically located within a fast growing area of Seri Kembangan with **242,054** 

Mall Establishment
Strata Title
Land area Gross Area
Nett Lettable Area
Nett Lettable Area - Shop Lots
Anchor Tenant
Key Anchor Tenants
Other Key Tenants

: 2003 (18 Years)

: Master Title, Subdivision in progress

: Approximately 14 acres

: 1.2 m sq. ft.

: 795,480.35 sq. ft.

: Econsave

: Sport Planet

: Cheap2Shop, Tealive, Mr. DIY, Top South Mobile, Guardian.

Parking Bays (indoor - covered)
Parking Bays (outdoor)
Total Parking Bays