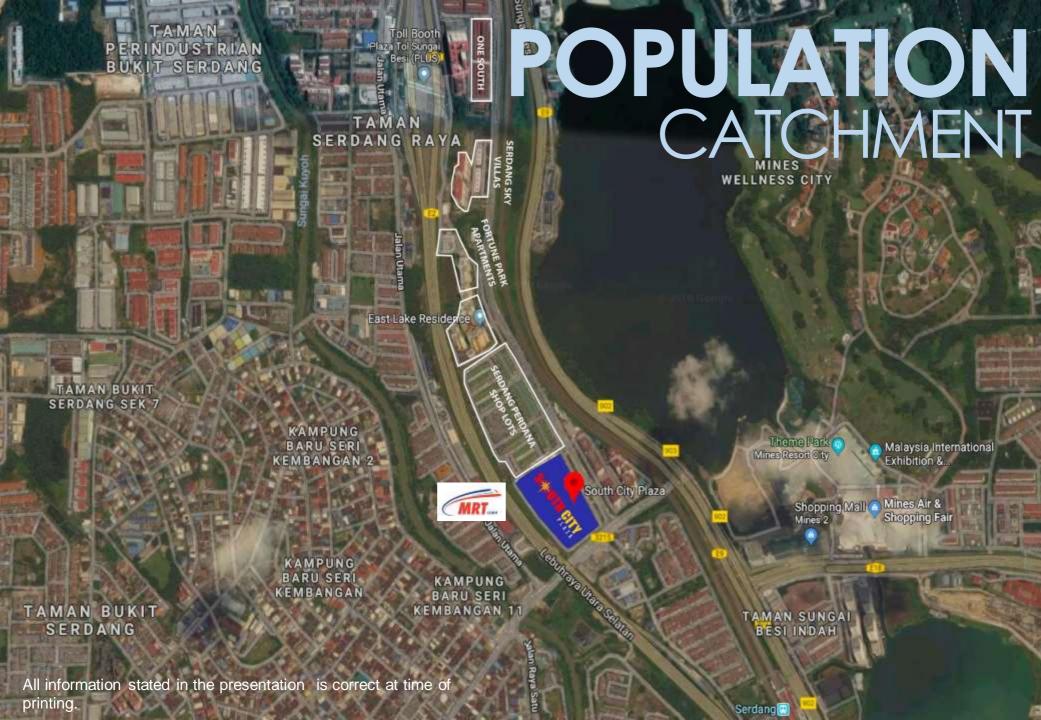

# SURROUNDING

DEVELOPMENTS

South City Plaza

www.southcity.com.my

+60127 330 8126

#### Major property development projects surrounding are:-

- Academia ServiceApartment
- East Lake Residential Services Suite
- Fortune Park Service Apartment
- Skyvilla Service Apartment
- Lake Fields
- JutaMines Condominium
- The Heritage Services Residential
- Cheong Hin Commercial City
- Serdang Perdana

# One Minute Walking Distance from MRT Serdang Raya Station