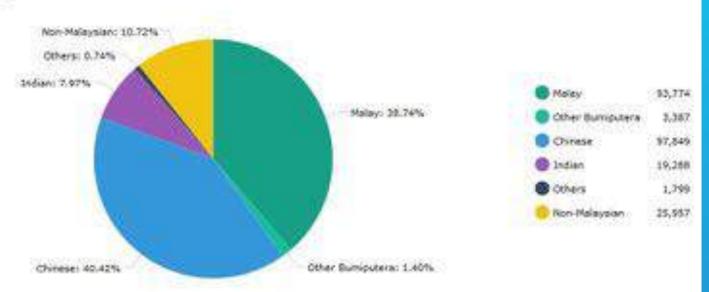

#### ETHNIC GROUP

This chart represents the ethnic group of residents in Seri Kembangan.

35 chart by prycharts

" Data obtained from official source.

SOURCE: 2015 PROPSOCIAL.MY