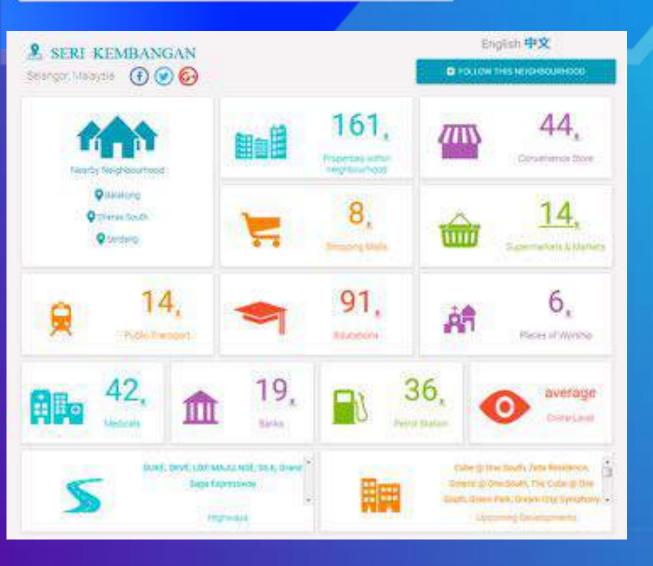

### **AMENITIES**

Seri Kembangan - Cheong Hin Business centre of which **SOUTH CITY PLAZA** is located within, is equipped with full business facilities such as **convenient banking facilities** (CIMB, Maybank), food & beverage, hotels, entertainment centres and other amenities. Every aspect of our business needs is conveniently accessible.

We bring unrivalled convenient and value added to tenants by providing them sufficient parking bays at inexpensive monthly fee.

Located at the fast growing southern city of Kuala Lumpur, South City Plaza will be the top choice for businessmen to set up wholesale business or retail.