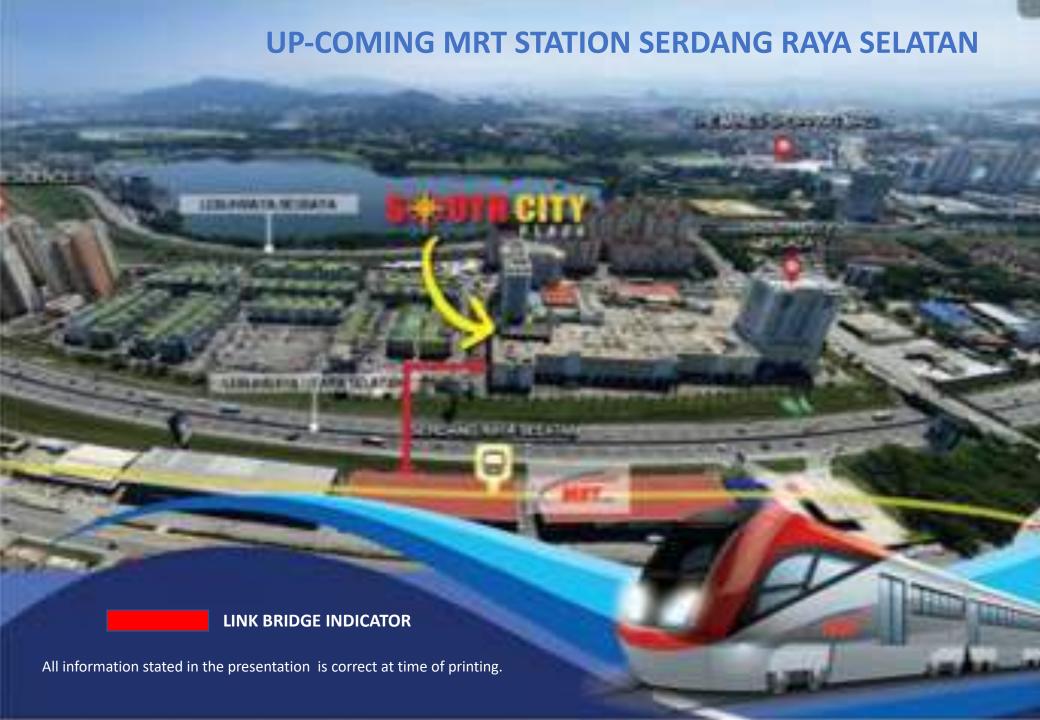

outh City Plaza will be the top choice for businessmen to set up wholesale business or retail.





## FACT SHEET



South City Plaza has the LARGEST concentration



## FACT SHEET



South City Plaza houses the CHARGERS and a whole

country **LARGEST** number of handphone & computer accessories WHOLESALERS

## DEMOGRAPHICS





SOURCE: 2015 PROPSOCIAL.MY



## DEMOGRAPHICS

#### ETHNIC GROUP

This chart represents the ethnic group of residents in Seri Kembangan.

35 chart by prycharts



" Data obtained from official source.

SOURCE: 2015 PROPSOCIAL.MY

### **CROWDS**



#### **OFFICE WORKERS**

From Cheong Hin Business Centre / Serdang Raya Shops.

#### **FAMILIES NEARBY**

Condominiums, Service Apartments, Students.

#### **BUSINESS TRADERS**

Bulk purchasing for handphone accessories













#### **PROGRESS OF CURRENT SITE**

(progress as of January 2021)



## **ACCESSIBILITY**



- LEKAS HighwayExpress
- KESAS
- BESRAYA Highway
- KL / Seremban

- Puchong / Bukit Jalil
- MRR2
- Shah Alam Highway
- MEX Highway

Well connected to various major highways















## Surroundings





East Lake Residential 5 blocks, 634 units

Fortune Park Service Apartment 2 blocks, 2 storey

Sky vila Service Apartment 2 blocks, 21 storeys

Academia Apartment 2 block, 416 units

Perdana Selatan Apartment 12 storey, 3 blocks

Serdang Perdana Shop Apartment 12 storey, 3 blocks

One South
- Flora Residential 194 units

- The Cube 270 units

- Flexis 424 units

- Garden 377 units

- Zeta Residential 104 units



240,000 residents and growing.

### Kembangan & Balakong, Selangor...