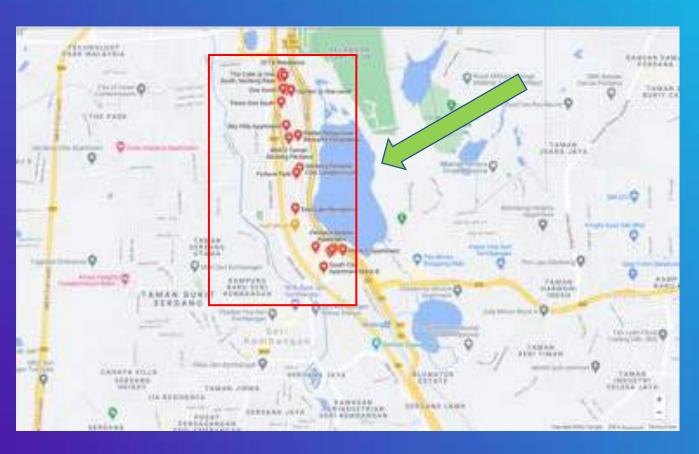

## Surroundings

East Lake Residential 5 blocks, 634 units

Fortune Park Service Apartment 2 blocks, 2 storey

Sky vila Service Apartment 2 blocks, 21 storeys

Academia Apartment 2 block, 416 units

Perdana Selatan Apartment 12 storey, 3 blocks

Serdang Perdana Shop Apartment 12 storey, 3 blocks

One South
- Flora Residential 194 units

- The Cube 270 units

- Flexis 424 units

- Garden 377 units

- Zeta Residential 104 units

240,000 residents and growing.