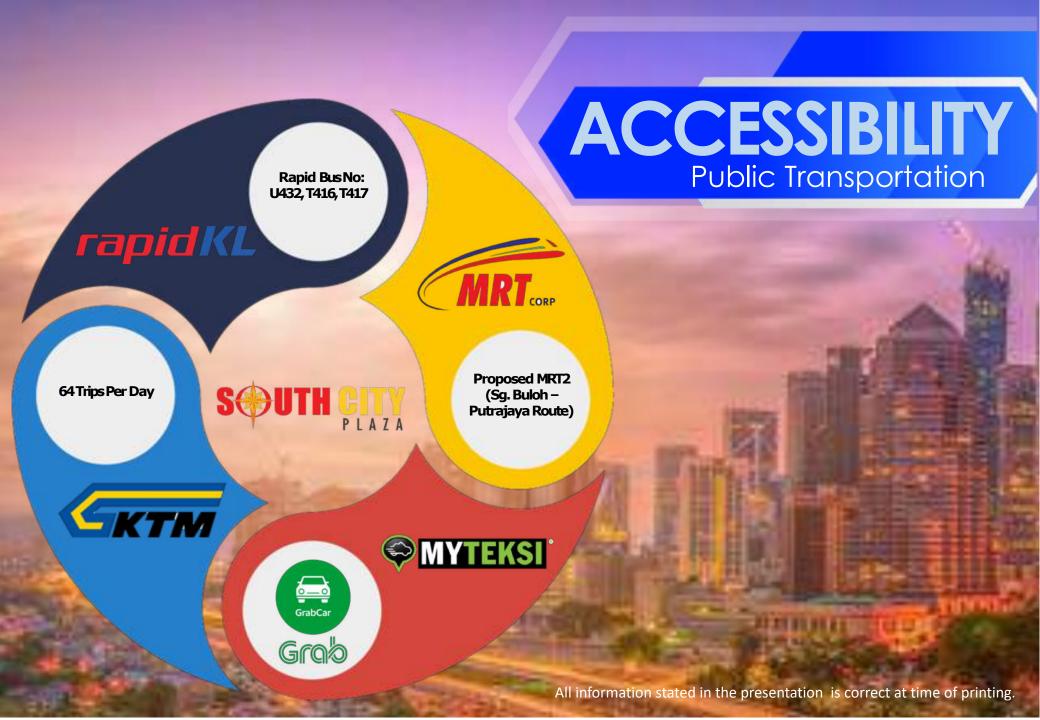

## **ACCESSIBILITY**

- LEKAS HighwayExpress
- KESAS
- BESRAYA Highway
- KL / Seremban

- Puchong / Bukit Jalil
- MRR2
- Shah Alam Highway
- MEX Highway

Well connected to various major highways